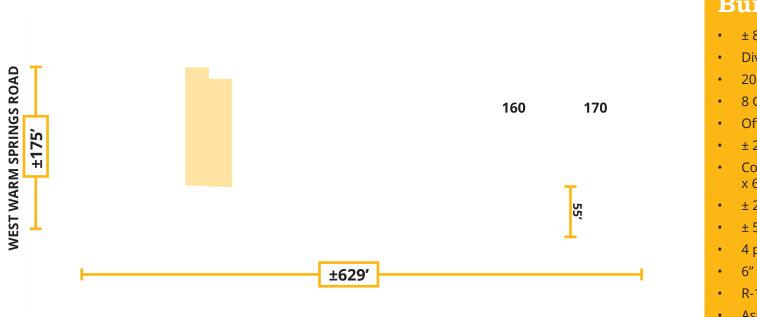

## **Building Specifications**

- ± 83,899 SF
- Divisible to ± 6,000 SF
- 20 Dock High Doors (9' x 10')
- 8 Grade Level Doors (12' x 14')
- Office BTS (25% or less)
- ± 24' Clear Height
- Column Spacing Typical 50' x 60' and 37' x 60'
- ± 2,000 Amps/Building, 277/480 V
- ± 55' Concrete Dock Apron
- 4 ply Roof
- 6" Thick 4500 PSI Floor Slabs
- R-19 Insulation
- Assigned Parking Ratio: 1.5

### GRADE-LEVEL DOORS

DOCK-HIGH DOORS