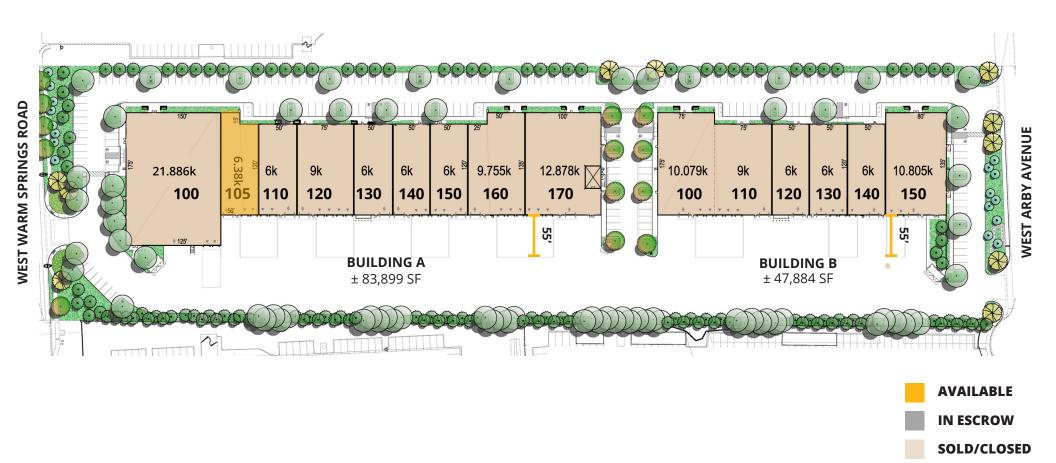

# **Project Highlights**

- 9.77 acres
- Two Buildings
- ± 131,783 Total SF
- Divisible to ± 6,000 SF
- M-D Zoning
- Air Space Condominium Units
- Rear Loading Configuration
- Grade & Dock Level Loading Doors
- Office BTS
- ± 24' Clear Height
- Concrete Tilt Up Construction
- ESFR Fire Protection Systems
- Utility Providers: NV Energy, Southwest Gas, and Century Link
- Completed September 2019

## **For Sale**

±6,380 SF Available

## **7930 West Warm Springs Road** Building A - ± 83,899 SF

## **Building Specifications**

- ± 83,899 SF
- Divisible to ± 6,000 SF
- 20 Dock High Doors (9' x 10')
- 8 Grade Level Doors (12' x 14')
- Office BTS (25% or less)
- ± 24' Clear Height
- Column Spacing Typical 50' x 60' and 37' x 60'
- ± 2,000 Amps/Building, 277/480 V
- ± 55' Concrete Dock Apron
- 4 ply Roof
- 6" Thick 4500 PSI Floor Slabs
- R-19 Insulation
- Assigned Parking Ratio: 1.5

### AVAILABLE

| Suite | Available SF | Office SF | Dock High Loading | Grade Level Loading | Clear Height | Price       | Status    |
|-------|--------------|-----------|-------------------|---------------------|--------------|-------------|-----------|
| 105   | ± 6,380      | Shell     | 2                 | 1                   | ± 24′        | \$1,161,100 | Available |