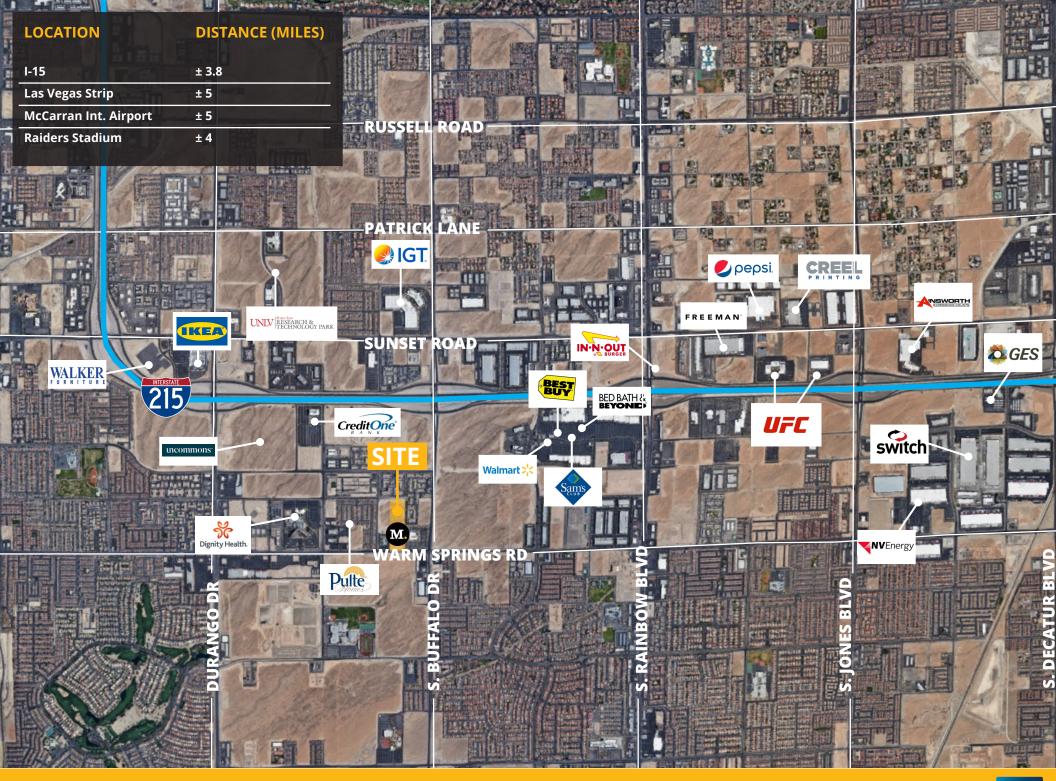

## **Location Highlights**

### North Side of West Warm Springs Road and West of Buffalo Drive, Las Vegas, NV 89113

- Southwest submarket
- Immediate access to expanded labor pool
- Less than 1 mile from I-215 and 3 miles from I-15
- Close proximity to Las Vegas Strip, Summerlin, and McCarran International Airport